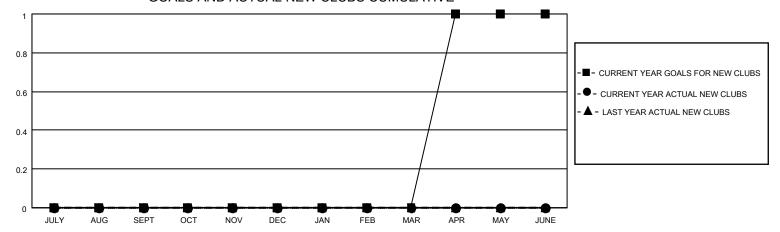

### District 5M 8

| Clubs RESULTS FOR 2021-2022 |   |   |   | Members RESULTS FOR 2021-2022 |    |    |    |
|-----------------------------|---|---|---|-------------------------------|----|----|----|
|                             |   |   |   |                               |    |    |    |
| JULY/AUG/SEPT               | 0 | 0 | 2 | JULY/AUG/SEPT                 | 40 | 37 | 34 |
| OCT/NOV/DEC                 | 0 | 0 | 0 | OCT/NOV/DEC                   | 40 | 0  | 0  |
| JAN/FEB/MAR                 | 0 | 0 | 0 | JAN/FEB/MAR                   | 40 | 0  | 0  |
| APR/MAY/JUNE                | 1 | 0 | 0 | APR/MAY/JUNE                  | 40 | 0  | 0  |

### GOALS AND ACTUAL NEW CLUBS CUMULATIVE