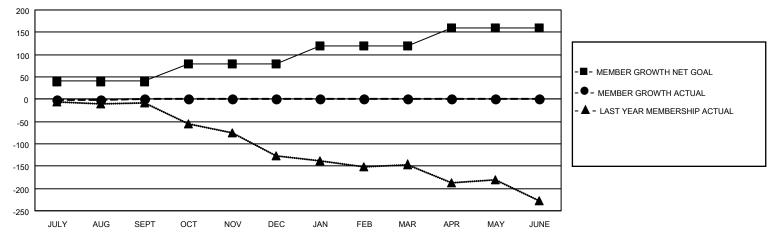

### District 5M 8

| Clubs RESULTS FOR 2021-2022 |   |   |   | Members RESULTS FOR 2021-2022 |    |    |    |
|-----------------------------|---|---|---|-------------------------------|----|----|----|
|                             |   |   |   |                               |    |    |    |
| JULY/AUG/SEPT               | 0 | 0 | 2 | JULY/AUG/SEPT                 | 40 | 37 | 34 |
| OCT/NOV/DEC                 | 0 | 0 | 0 | OCT/NOV/DEC                   | 40 | 0  | 0  |
| JAN/FEB/MAR                 | 0 | 0 | 0 | JAN/FEB/MAR                   | 40 | 0  | 0  |
| APR/MAY/JUNE                | 1 | 0 | 0 | APR/MAY/JUNE                  | 40 | 0  | 0  |

#### GOALS AND ACTUAL MEMBERS CUMULATIVE

| DROPPED CLUBS: 2 |    | 18 CLUBS OF 72 ADDED 1 OR<br>MORE NEW MEMBERS | GENDER DISTRIBUTION                 |              |  |
|------------------|----|-----------------------------------------------|-------------------------------------|--------------|--|
|                  |    | WORL NEW WEWDERO                              | MALE 1,971 (71.6                    |              |  |
|                  |    |                                               | FEMALE                              | 779 (28.33%) |  |
| DROPPED MEMBERS  |    |                                               | NON BINARY                          | 0 (0.00%)    |  |
|                  |    |                                               | PREFER NOT TO ANSWER                | 0 (0.00%)    |  |
| DECEASED         | 6  |                                               |                                     | ,            |  |
| CLUB CANCELLED   | 0  | CLICK HERE FOR CUMULATIVE                     | TOTAL FAMILY UNIT MEMBERS 540       |              |  |
| OTHER            | 28 | MEMBERSHIP DATA                               |                                     |              |  |
| TOTAL            | 34 |                                               | FAMILY MEMBERS PAYING HALF DUES 272 |              |  |
|                  |    |                                               |                                     |              |  |